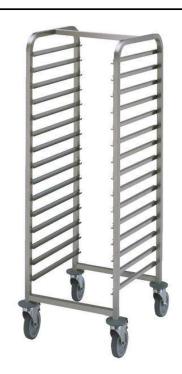

### Self Service Trolley for 15 pastry trays -400x600mm

361000 (CTR15TS)

Trolley for 15 pastry trays (400x600mm)

#### Item No.

Constructed in 304 AISI stainless steel. Framework in mm25 tubing, completely welded. The L-shaped runners, with an upturn at each end, can accommodate 400x600 mm pastry trays. N. 4 swivelling castors, two with brakes, mm125 in diameter, fitted with plastic bumpers.

#### **Main Features**

- Framework in 25 mm tubing, completely welded.
- Delivered already assembled.
- Designed for the transportation of 400x600 mm pastry trays.

### Construction

- Developed and produced in ISO 9001 and ISO 14001 certified factory.
- Grey plastic bumpers on all wheels.
- 4 pivoting Ø 125 mm wheels, of which 2 with brakes.
- L-shaped runners with an upturn at each end, to hold the racks in place.
- Durable no-mark tread on the wheels.
- Constructed entirely in AISI 304 Stainless Steel with Scotch Brite finish.