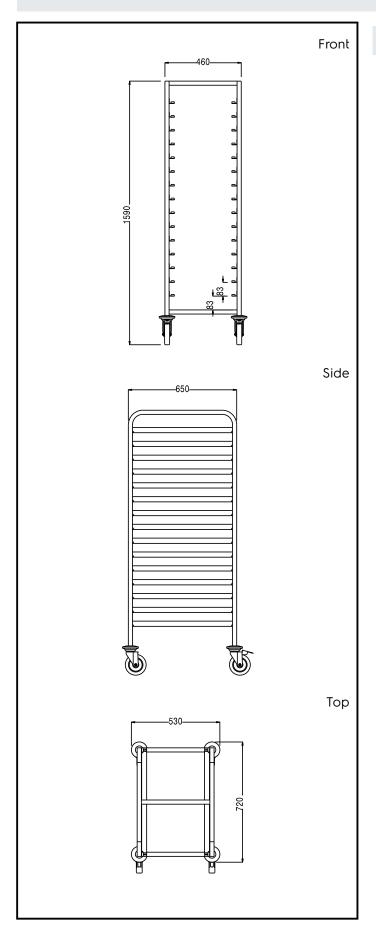

# **Key Information:**

External dimensions, Width:

361000 (CTR15TS)530 mmExternal dimensions, Depth:720 mmExternal dimensions, Height:1590 mmNet weight:20 kg

Self Service Trolley for 15 pastry trays - 400x600mm